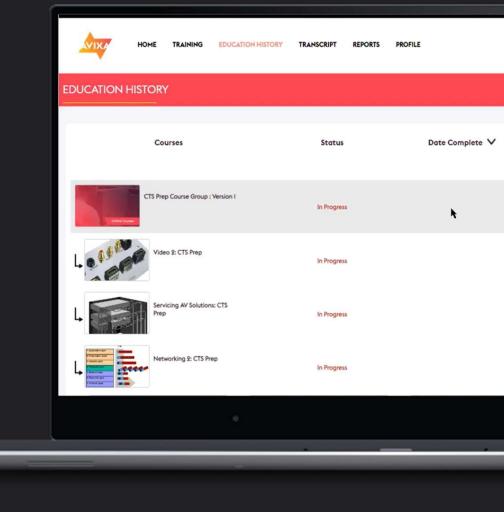

#### The Breakthrough Approach

NetExam provided a solution that other LMS vendors were reluctant to even attempt. The system was designed to precisely track certification progress and seamlessly update member transcripts from various sources.

For example, when a member completed a course from AVIXA and other providers, the renewal units (RU) would immediately appear on their transcript. Over time, the system would accurately tally RUs, allowing members to renew their certifications efficiently. After they renewed their certification, the renewal units were automatically returned to zero to start again. "NetExam designed a solution that none of the other LMS vendors even attempted. Their system accurately tracks certification progress and seamlessly updates member transcripts with renewal units. This precision has been invaluable for our certification programs."