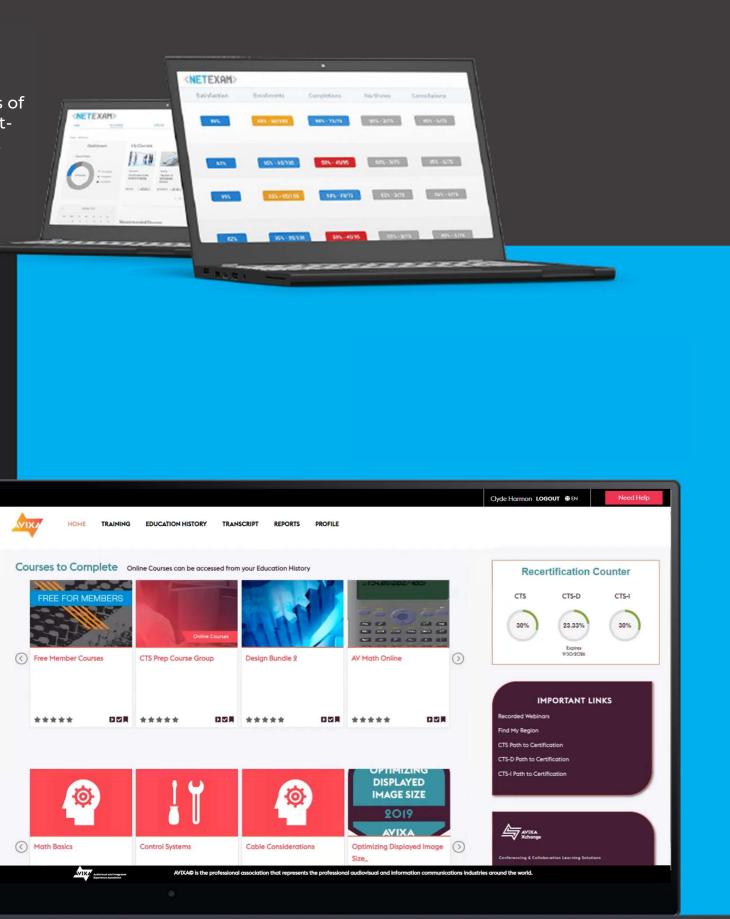

## **Critical Obstacles**

AVIXA needed an LMS that could handle training for its large and growing member base, provide advanced e-commerce functionality, and precise tracking for a complex certification program.

The system needed to accurately record how many renewal units (RUs) members accumulated from various sources to renew their certifications. After evaluating the top LMS options, only NetExam LMS+ could meet these requirements.

#### About NetExam LMS+

Not just a one-size-fits-all LMS; NetExam LMS+ is a powerful suite of tools that leverage cuttingedge AI and exceptional support to streamline customer and channel partner education programs for large extended enterprises. NetExam LMS+ has been perfected over years of delivering successful training solutions to bestin-class extended enterprises like Oracle, Dell, Johnson & Johnson, AT&T, Honeywell, AMD, McAfee, Blue Cross Blue Shield, Royal Canin, Sabre, Stanley, Aetna, and Bobcat.