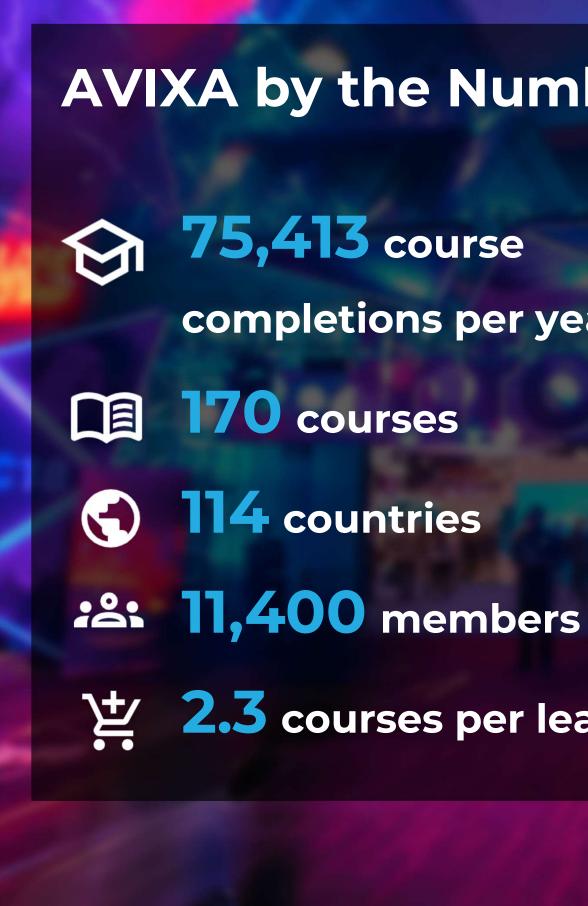

# **Global Reach and Impact**

Today, AVIXA serves 11,400 members across 114 countries. The association offers 170 courses and events, with the CTS program remaining a globally recognized AV credential.

Last year, AVIXA had 31,846 learners who completed 75,413 online courses, averaging 2.3 courses per learner.

Despite the pandemic, AVIXA has grown consistently year after year. Course consumption reached unprecedented levels during COVID-19 as AVIXA opened up the courses for members who had more time to train.

# **AVIXA by the Numbers**

75,413 course completions per year

날 2.3 courses per learner